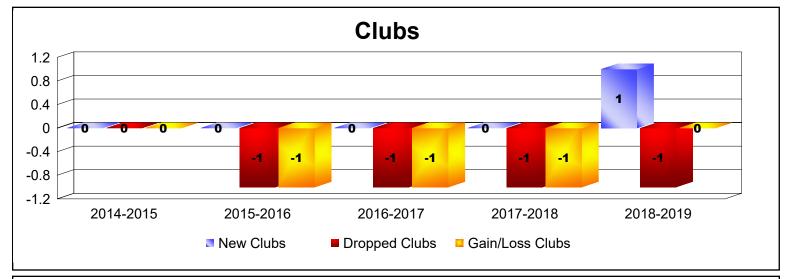

District 332 D

As of June 2019 Cumulative

| Year      | New<br>Clubs | Dropped<br>Clubs | Gain/<br>Loss<br>Clubs | New<br>Members | Charter<br>Members | Reinstate<br>Members | Transfer<br>Members | Total<br>Member<br>Added | Total<br>Members<br>Dropped | Gain/<br>Loss<br>Members |
|-----------|--------------|------------------|------------------------|----------------|--------------------|----------------------|---------------------|--------------------------|-----------------------------|--------------------------|
| 2014-2015 | 0            | 0                | 0                      | 272            | 0                  | 2                    | 5                   | 279                      | -194                        | 85                       |
| 2015-2016 | 0            | -1               | -1                     | 248            | 0                  | 3                    | 2                   | 253                      | -175                        | 78                       |
| 2016-2017 | 0            | -1               | -1                     | 202            | 0                  | 3                    | 16                  | 221                      | -218                        | 3                        |
| 2017-2018 | 0            | -1               | -1                     | 201            | 0                  | 7                    | 0                   | 208                      | -177                        | 31                       |
| 2018-2019 | 1            | -1               | 0                      | 166            | 21                 | 3                    | 0                   | 190                      | -261                        | -71                      |
| Average   | 0            | -1               | -1                     | 218            | 4                  | 4                    | 5                   | 230                      | -205                        | 25                       |