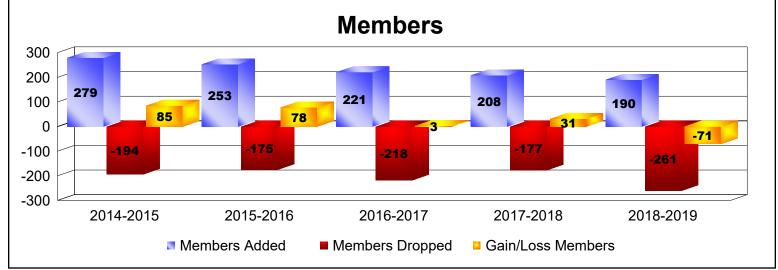

District 332 D

As of June 2019 Cumulative

| Year      | New<br>Clubs | Dropped<br>Clubs | Gain/<br>Loss<br>Clubs | New<br>Members | Charter<br>Members | Reinstate<br>Members | Transfer<br>Members | Total<br>Member<br>Added | Total<br>Members<br>Dropped | Gain/<br>Loss<br>Members |
|-----------|--------------|------------------|------------------------|----------------|--------------------|----------------------|---------------------|--------------------------|-----------------------------|--------------------------|
| 2014-2015 | 0            | 0                | 0                      | 272            | 0                  | 2                    | 5                   | 279                      | -194                        | 85                       |
| 2015-2016 | 0            | -1               | -1                     | 248            | 0                  | 3                    | 2                   | 253                      | -175                        | 78                       |
| 2016-2017 | 0            | -1               | -1                     | 202            | 0                  | 3                    | 16                  | 221                      | -218                        | 3                        |
| 2017-2018 | 0            | -1               | -1                     | 201            | 0                  | 7                    | 0                   | 208                      | -177                        | 31                       |
| 2018-2019 | 1            | -1               | 0                      | 166            | 21                 | 3                    | 0                   | 190                      | -261                        | -71                      |
| Average   | 0            | -1               | -1                     | 218            | 4                  | 4                    | 5                   | 230                      | -205                        | 25                       |